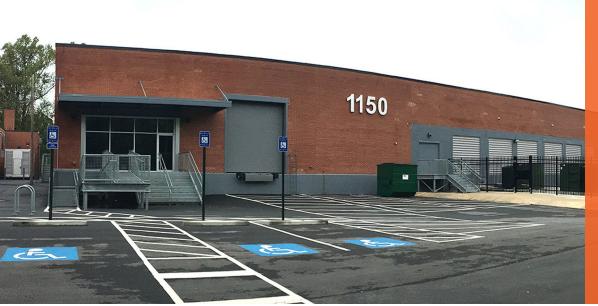

# Atlanta West End Data Center

1150 White Street Southwest Atlanta, GA 30310

ATL3 is also found in Atlanta's West End, along with our ATL2 facility. This site with dedicated security guards is also services by two separate power switching stations and is well-suited for small single-cabinet deployments, as well as environments demanding high density.